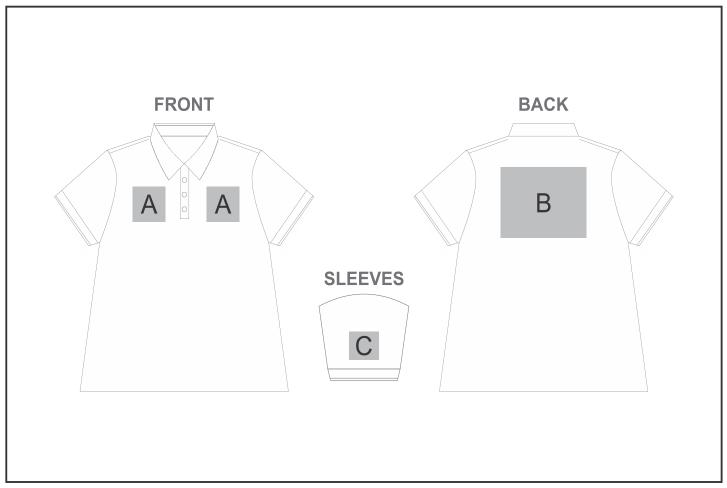

## **BAS-11202**

Mens Delta Golf Shirt

## Need to know:

Includes 1-Position Embroidery OR 1-Position Digital Transfer (setup fees apply)

- DTC/EMB inclusive Parameters: Left/Right Chest or Back = 100mm x 100mm

## **Branding Options:**

| Position | Branding Method (Branding Code)       | No. of Colours | Dimension               |
|----------|---------------------------------------|----------------|-------------------------|
| А        | Embroidery (EM-CLOTHING)              | N/A            | 100mm wide x 100mm high |
| А        | Digital Transfer Clothing A6 (DTC-A6) | Full Colour    | 100mm wide x 100mm high |
| А        | Screen Print (SA)                     | 6 Colours      | 100mm wide x 80mm high  |
| А        | Silicone (STP-A)                      | N/A            | 30mm wide x 30mm high   |
| А        | Silicone (STP-B)                      | N/A            | 50mm wide x 50mm high   |
| А        | Silicone (STP-C)                      | N/A            | 80mm wide x 80mm high   |
| А        | Silicone (STP-D)                      | N/A            | 100mm wide x 40mm high  |

| В | Embroidery (EM-CLOTHING) | N/A | 200mm wide x 200mm high |
|---|--------------------------|-----|-------------------------|
|---|--------------------------|-----|-------------------------|

| В | Digital Transfer Clothing A6 (DTC-A6) | Full Colour | 105mm wide x 148mm high |
|---|---------------------------------------|-------------|-------------------------|
| В | Digital Transfer T-shirts A5 (DTC-A5) | Full Colour | 210mm wide x 148mm high |
| В | Screen Print (SA)                     | 6 Colours   | 260mm wide x 200mm high |
| В | Silicone (STP-A)                      | N/A         | 30mm wide x 30mm high   |
| В | Silicone (STP-B)                      | N/A         | 50mm wide x 50mm high   |
| В | Silicone (STP-C)                      | N/A         | 80mm wide x 80mm high   |
| В | Silicone (STP-D)                      | N/A         | 120mm wide x 40mm high  |
|   |                                       |             |                         |
| С | Embroidery (EM-CLOTHING)              | N/A         | 80mm wide x 80mm high   |
| С | Digital Transfer Clothing A6 (DTC-A6) | Full Colour | 80mm wide x 80mm high   |
| С | Screen Print (SA)                     | 6 Colours   | 90mm wide x 60mm high   |
| С | Silicone (STP-A)                      | N/A         | 30mm wide x 30mm high   |
| С | Silicone (STP-B)                      | N/A         | 50mm wide x 50mm high   |
| С | Silicone (STP-C)                      | N/A         | 80mm wide x 80mm high   |